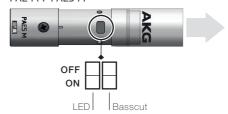

#### PAESP M

| Pos. | LED | Basscut | Switch |
|------|-----|---------|--------|
| 0    | off | off     | on/off |
| 1    | off | off     | ptt    |
| 2    | off | off     | ptm    |
| 3    | off | off     | -      |
| 4    | off | on      | on/off |
| 5    | off | on      | ptt    |
| 6    | off | on      | ptm    |
| 7    | off | on      | -      |
| 8    | on  | off     | on/off |
| 9    | on  | off     | ptt    |
| А    | on  | off     | ptm    |
| В    | on  | off     | _      |
| С    | on  | on      | on/off |
| D    | on  | on      | ptt    |
| Е    | on  | on      | ptm    |
| F    | on  | on      | _      |

### Disconnect XLR-plug before changing settings!