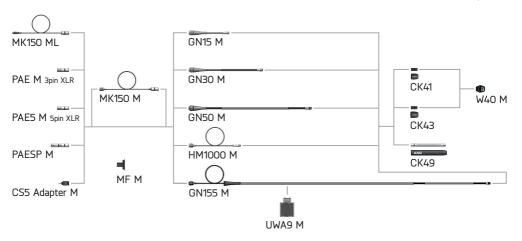

ER



#### PAESP M



| Pos. | LED | Basscut | Switch |
|------|-----|---------|--------|
| 0    | off | off     | on/off |
| 1    | off | off     | ptt    |
| 2    | off | off     | ptm    |
| 3    | off | off     | -      |
| 4    | off | on      | on/off |
| 5    | off | on      | ptt    |
| 6    | off | on      | ptm    |
| 7    | off | on      | -      |
| 8    | on  | off     | on/off |
| 9    | on  | off     | ptt    |
| А    | on  | off     | ptm    |
| В    | on  | off     | _      |
| С    | on  | on      | on/off |
| D    | on  | on      | ptt    |
| Е    | on  | on      | ptm    |
| F    | on  | on      | _      |

### Disconnect XLR-plug before changing settings!

### PAE M / PAE5 M



LED switch not in function with PAE5 M



## DISCREET ACOUSTICS MODULAR SERIES PLUS

AKG





AKG Acoustics GmbH, Lemböckgasse 21-25, 1230 Vienna/AUSTRIA, phone: +43 1 86654 0, email: sales@akg.com AKG Acoustics, U.S. 8400 Balboa Boulevard, Northridge, CA 91329, USA, phone: +1 818 920 3212, email: akgusa@harman.com 9100U13840\_B

For further information about the product line, safety and mounting instructions, please visit: www.akg.com. This product conforms to the standards listed in the related Declaration of Conformity. To order a free copy of the Declaration of Conformity for this product, visit www.akg.com or contact sales@akg.com



Specifications subject to change without notice.