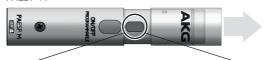

# DISCREET ACOUSTICS MODULAR SERIES PLUS AKG

on/off

toggle

PHANTOM POWER ADAPTER

### Disconnect XLR-plug before changing settings!