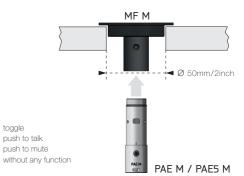

SERIES PLUS AKG

on/off

toggle

PHANTOM POWER ADAPTER



#### PAESP M



| Pos. | LED | Basscut | Switch |
|------|-----|---------|--------|
| 0    | off | off     | on/off |
| 1    | off | off     | ptt    |
| 2    | off | off     | ptm    |
| 3    | off | off     | -      |
| 4    | off | on      | on/off |
| 5    | off | on      | ptt    |
| 6    | off | on      | ptm    |
| 7    | off | on      | -      |
| 8    | on  | off     | on/off |
| 9    | on  | off     | ptt    |
| А    | on  | off     | ptm    |
| В    | on  | off     | _      |
| С    | on  | on      | on/off |
| D    | on  | on      | ptt    |
| Е    | on  | on      | ptm    |
| F    | on  | on      | _      |

### Disconnect XLR-plug before changing settings!

### PAE M / PAE5 M



LED switch not in function with PAE5 M



## DISCREET ACOUSTICS MODULAR SERIES PLUS

AKG





AKG Acoustics GmbH, Lemböckgasse 21-25, 1230 Vienna/AUSTRIA, phone: +43 1 86654 0, email: sales@akg.com AKG Acoustics, U.S. 8400 Balboa Boulevard, Northridge, CA 91329, USA, phone: +1 818 920 3212, email: akgusa@harman.com 9100U13840\_B

For further information about the product line, safety and mounting instructions, please visit: www.akg.com. This product conforms to the standards listed in the related Declaration of Conformity. To order a free copy of the Declaration of Conformity for this product, visit www.akg.com or contact sales@akg.com



Specifications subject to change without notice.